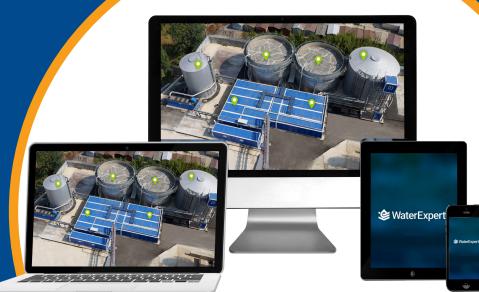

# **User-Friendly** Operation

Developed by water experts for water experts. Whether you are in the office or in the field, on a laptop, tablet, smartphone or desktop computer – you and every member of your team always have a complete overview of the entire plant and operations.

WaterExpert<sup>™</sup> is an integrated system, optimised for Apple, Android and desktop computers.