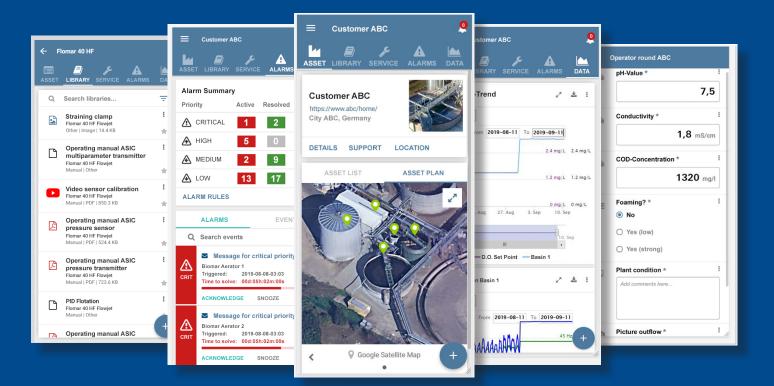

# **Data Monitoring**

Know what is happening in real time. Easily create customized HMI widgets for live monitoring of critical system components or monitoring the water quality. Retrieve trend graphs of system parameters to analyse the performance or generate reports.

## Alarm Management

Get instant alerts when problems occur and quickly make informed decisions based on your knowledge database. Set custom alarm notifications with detailed instructions for solutions. Ensure that your alarm handling complies with industry standards such as ISA 18.2.

## **Operator Rounds**

Create operator rounds sheets and assign them to your team. Users can check off tasks, enter measured values directly into the app, attach photos, trend recorded readings in charts and much more. Multiple people can collaborate on rounds sheets and logs are created automatically upon completion.

## Knowledge Capture and Library

Create a knowledge database and access relevant documentation, maintenance, troubleshooting and training media centrally via the app. Use your smartphone or tablet to record processes and transfer them to the app so that they are available to all users on all devices. Videos are linked to specific equipment so that the right video is always associated with the right equipment. Use the barcode scanner for easy access to all relevant information.