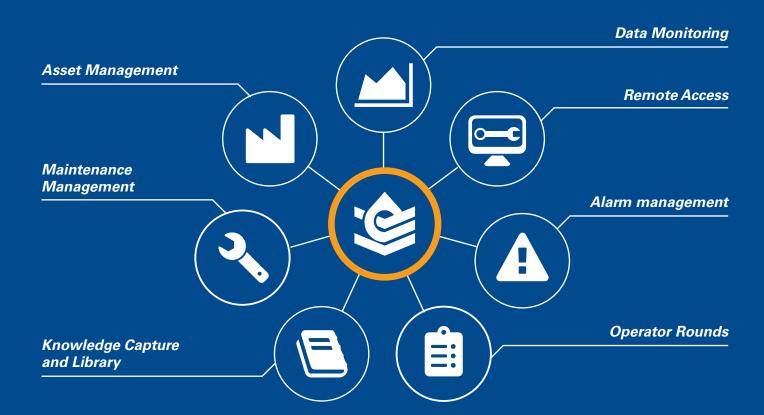

# How WaterExpert™ can support you:

- Remotely monitoring your system's performance data
- Digitizing routine operator rounds
- Setting up alarms and messages with detailed instructions for solutions
- Implementing an effective inspection and maintenance programme
- Improving knowledge transfer and reducing knowledge loss
- Minimizing recurring paperwork/routine work

# Your **Benefit**

WaterExpert<sup>™</sup> is an all-in-one solution for digitizing your water treatment plant. It combines real-time data monitoring, alarm management, digitized operator rounds, knowledge capture, maintenance management, asset management and on-demand remote access in a single easy-to-use platform.

# **Data Monitoring**

Know what is happening in real time. Easily create customized HMI widgets for live monitoring of critical system components or monitoring the water quality. Retrieve trend graphs of system parameters to analyse the performance or generate reports.

### Remote Access

Optionally you can set up a remote plant access to enable plant operation and control.

## Alarm Management

Get instant alerts when problems occur and quickly make informed decisions based on your knowledge database. Set custom alarm notifications with detailed instructions for solutions. Ensure that your alarm handling complies with industry standards such as ISA 18.2.

## **Operator Rounds**

Create operator rounds sheets and assign them to your team. Users can check off tasks, enter measured values directly into the app, attach photos, trend recorded readings in charts and much more. Multiple people can collaborate on rounds sheets and logs are created automatically upon completion.

## Knowledge Capture and Library

Create a knowledge database and access relevant documentation, maintenance, troubleshooting and training media centrally via the app. Use your smartphone or tablet to record processes and transfer them to the app so that they are available to all users on all devices. Videos are linked to specific equipment so that the right video is always associated with the right equipment. Use the barcode scanner for easy access to all relevant information.

# Maintenance Management

Automate tasks required for managing and reporting maintenance and work orders. Give your technicians convenient and timely access to the relevant operating and maintenance information and/or videos. Implement an effective inspection and maintenance programme to prolong the service life of your system.

# Asset Management

Track relevant information and predict life-cycles of your important plant assets. Extend the service life of older system components and plan future investments. Map out your plant and remote sites.